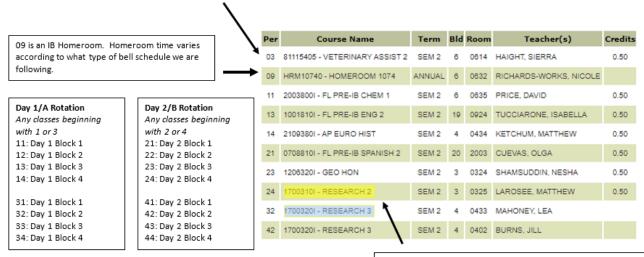

## **Deciphering an IB Schedule**

Look up what Day based on today's date using the 9 weeks Rotation Schedule sheet

classes starting with a zero is a traditional class followed by the period

Ex: 03 is a traditional class that is occurring during Period 3

Research 2: Full block of JA

Research 3: Half block of JA. The student has a traditional elective class.